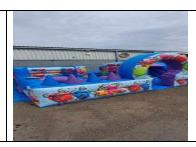

## **Inspection Certificate**

ID number: 0710 Manufacture: Andy J Leisure

Date: 26<sup>th</sup> July 2024 Size: 4.5 x 4.5 x 2.2 m

Serial No: SB710/24 Type: Playzone

Blower: Box Fan 1.5HP Place of Test: Glasgow