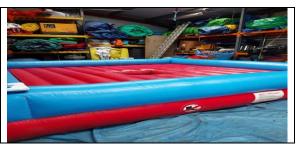

## **Inspection Certificate**

ID number: 0519 Manufacture: Just Inflatables

**Date: 21st June 2024** Size: 4.6 x 4.6 x 0.9 m

Serial No: Sb519/21 Type: Rodeo Base

Blower: Box Fan 1.5HP Place of Test: Glasgow