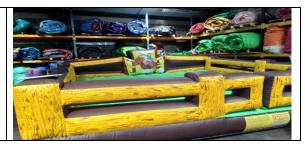

## **Inspection Certificate**

ID number: 000223 Manufacture: Galaxy Rides

Date: 26<sup>th</sup> July 2024 Size: 4.8 x 4.6 x 1.7 m

Serial No: 3919 Type: Ranch Rodeo Base

Blower: Box Fan 1.5hp Place of Test: Glasgow